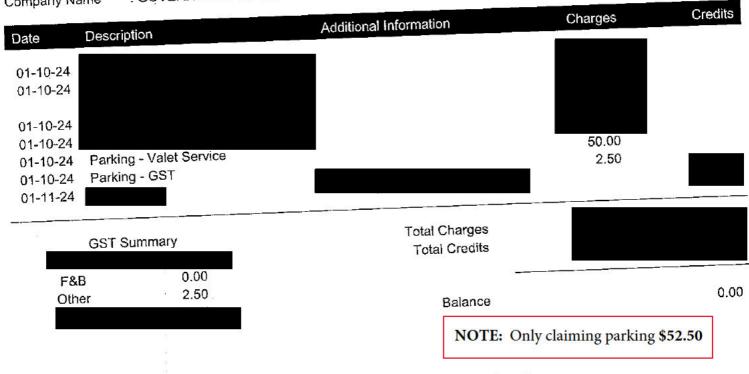

(Appendix C for USA, Appendix D for International).

|             |                                                                                                                                                                                                                                                                                                                                                                                                                                                                                                                                                                                                                                                                                                                                                                                                                                                                                                                                                                                                                                                                                                                                                                                                                                                                                                                                                                                                                                                                                                                                                                                                                                                                                                                                                                                                                                                                                                                                                                                                                                                                                                                                |        | Meal (A            | llowanc        | e OR Re      | ceipt)(A)                              |                           |                                                                       | Other<br>(Itemize)<br>(D) |            |
|-------------|--------------------------------------------------------------------------------------------------------------------------------------------------------------------------------------------------------------------------------------------------------------------------------------------------------------------------------------------------------------------------------------------------------------------------------------------------------------------------------------------------------------------------------------------------------------------------------------------------------------------------------------------------------------------------------------------------------------------------------------------------------------------------------------------------------------------------------------------------------------------------------------------------------------------------------------------------------------------------------------------------------------------------------------------------------------------------------------------------------------------------------------------------------------------------------------------------------------------------------------------------------------------------------------------------------------------------------------------------------------------------------------------------------------------------------------------------------------------------------------------------------------------------------------------------------------------------------------------------------------------------------------------------------------------------------------------------------------------------------------------------------------------------------------------------------------------------------------------------------------------------------------------------------------------------------------------------------------------------------------------------------------------------------------------------------------------------------------------------------------------------------|--------|--------------------|----------------|--------------|----------------------------------------|---------------------------|-----------------------------------------------------------------------|---------------------------|------------|
| <u>Date</u> | Description: (include purpose<br>of trip, mode of travel, starting<br>point, details of expenditure)                                                                                                                                                                                                                                                                                                                                                                                                                                                                                                                                                                                                                                                                                                                                                                                                                                                                                                                                                                                                                                                                                                                                                                                                                                                                                                                                                                                                                                                                                                                                                                                                                                                                                                                                                                                                                                                                                                                                                                                                                           | method | Allowa<br>Within C |                | Allowan      | eceipt <u>or</u><br>ce Outside<br>nada | Accom-<br>modation<br>(B) | <u>Transportation</u><br>(Flight, Car Rental,<br>Fuel, Parking, Taxi) |                           | Mileage km |
|             | A STATE OF S | used?  | Meal<br>Type       | Allow-<br>ance | Meal<br>Type | <u>Amount</u>                          | 121                       | (C)                                                                   |                           |            |
| 10-Jan-2024 | Mileage from residence to Edmonton<br>and return to attend Board<br>Orientation/Meeting on January 11,<br>2024.                                                                                                                                                                                                                                                                                                                                                                                                                                                                                                                                                                                                                                                                                                                                                                                                                                                                                                                                                                                                                                                                                                                                                                                                                                                                                                                                                                                                                                                                                                                                                                                                                                                                                                                                                                                                                                                                                                                                                                                                                | Yes    |                    | 38             |              |                                        |                           |                                                                       |                           | 602        |
| 10-Jan-2024 | Lunch and dinner per diem.                                                                                                                                                                                                                                                                                                                                                                                                                                                                                                                                                                                                                                                                                                                                                                                                                                                                                                                                                                                                                                                                                                                                                                                                                                                                                                                                                                                                                                                                                                                                                                                                                                                                                                                                                                                                                                                                                                                                                                                                                                                                                                     | Yes    | LD-\$44.00         | \$44.00        |              |                                        |                           |                                                                       |                           |            |
| 10-Jan-2024 | Parking at hotel.                                                                                                                                                                                                                                                                                                                                                                                                                                                                                                                                                                                                                                                                                                                                                                                                                                                                                                                                                                                                                                                                                                                                                                                                                                                                                                                                                                                                                                                                                                                                                                                                                                                                                                                                                                                                                                                                                                                                                                                                                                                                                                              | Yes    |                    |                |              |                                        |                           | <b>\$</b> 52.50                                                       |                           |            |
| 11-Jan-2024 | Parking to attend Board Orientation at SSP.                                                                                                                                                                                                                                                                                                                                                                                                                                                                                                                                                                                                                                                                                                                                                                                                                                                                                                                                                                                                                                                                                                                                                                                                                                                                                                                                                                                                                                                                                                                                                                                                                                                                                                                                                                                                                                                                                                                                                                                                                                                                                    | Yes    |                    |                |              |                                        |                           | \$9.72                                                                |                           |            |
| 11-Jan-2024 | Breakfast and lunch per diem.                                                                                                                                                                                                                                                                                                                                                                                                                                                                                                                                                                                                                                                                                                                                                                                                                                                                                                                                                                                                                                                                                                                                                                                                                                                                                                                                                                                                                                                                                                                                                                                                                                                                                                                                                                                                                                                                                                                                                                                                                                                                                                  | Yes    | BL-\$30.00         | \$30.00        |              |                                        |                           |                                                                       |                           |            |
|             |                                                                                                                                                                                                                                                                                                                                                                                                                                                                                                                                                                                                                                                                                                                                                                                                                                                                                                                                                                                                                                                                                                                                                                                                                                                                                                                                                                                                                                                                                                                                                                                                                                                                                                                                                                                                                                                                                                                                                                                                                                                                                                                                |        |                    |                |              |                                        |                           |                                                                       |                           |            |
|             |                                                                                                                                                                                                                                                                                                                                                                                                                                                                                                                                                                                                                                                                                                                                                                                                                                                                                                                                                                                                                                                                                                                                                                                                                                                                                                                                                                                                                                                                                                                                                                                                                                                                                                                                                                                                                                                                                                                                                                                                                                                                                                                                |        |                    |                |              |                                        |                           |                                                                       |                           |            |
|             |                                                                                                                                                                                                                                                                                                                                                                                                                                                                                                                                                                                                                                                                                                                                                                                                                                                                                                                                                                                                                                                                                                                                                                                                                                                                                                                                                                                                                                                                                                                                                                                                                                                                                                                                                                                                                                                                                                                                                                                                                                                                                                                                |        |                    |                |              |                                        |                           |                                                                       |                           |            |
|             |                                                                                                                                                                                                                                                                                                                                                                                                                                                                                                                                                                                                                                                                                                                                                                                                                                                                                                                                                                                                                                                                                                                                                                                                                                                                                                                                                                                                                                                                                                                                                                                                                                                                                                                                                                                                                                                                                                                                                                                                                                                                                                                                |        |                    |                |              |                                        |                           |                                                                       |                           |            |