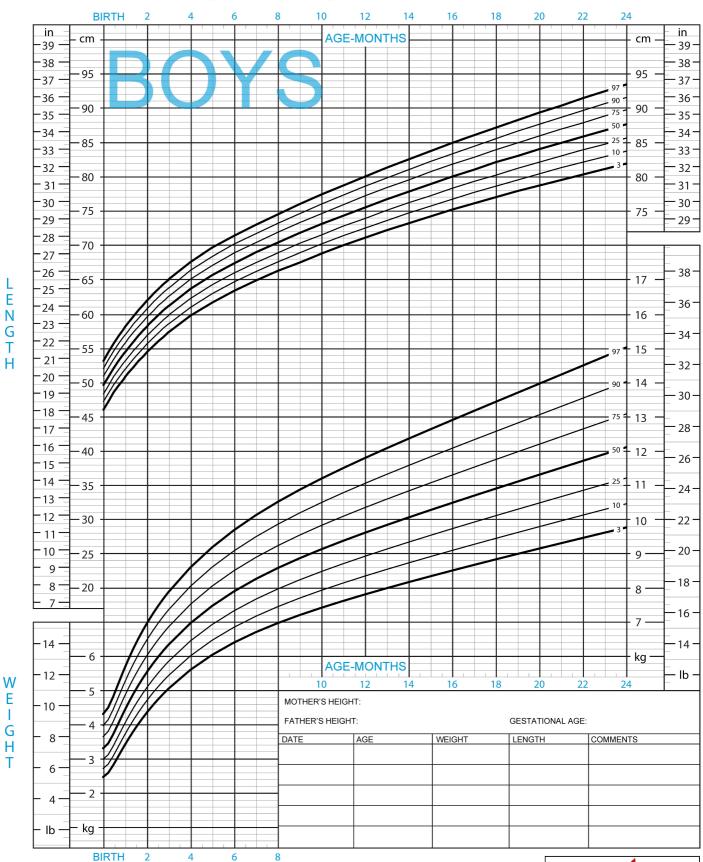

Adapted from WHO multicenter growth reference study

BIRTH TO 2 YEARS: Boys length and weight for age

Sources: Length-for-age and weight-for age from WHO multicenter growth reference study (WHO standard: 0-5 yrs, 2006) http://www.who.int/childgrowth

N G T H

WEIGHT