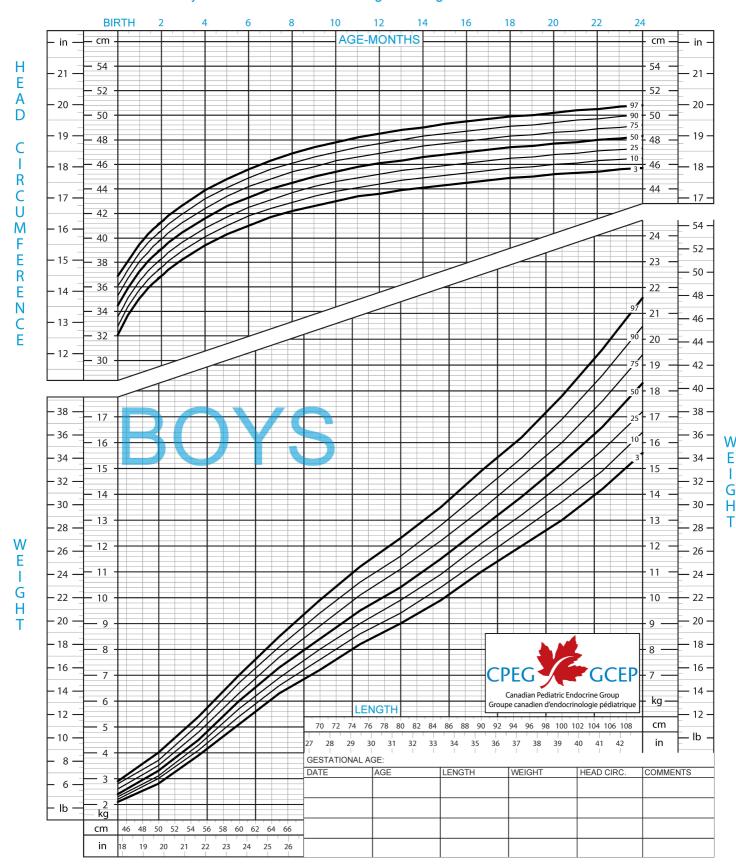

## **CPEG GROWTH CHART**

## **Canadian Pediatric Endocrine Group**

Adapted from WHO multicenter growth reference study

BIRTH TO 2 YEARS: Boys head circumference and weight-for-length

Sources: Head circumference and weight-for-length from WHO multicenter growth reference study (WHO standard: 0-5 yrs, 2006). - http://www.who.int/childgrowth